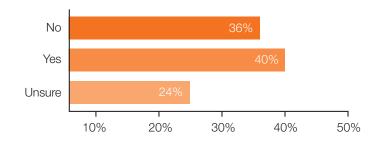

alue
- More than 80% are connected with their colleagues on social media
- Almost half of all respondents (48%) stated that a lack of career progression would be the key reason for leaving a position



# PARTICIPANT DEMOGRAPHICS



# **CAREER PATH**

TOP FIVE SECTORS THAT PROFESSIONALS FEEL MOST OPTIMISTIC ABOUT FOR THE FUTURE:



# DO YOU HAVE CONFIDENCE IN YOUR:





#### WHAT IMPACTS YOUR FREEDOM REGARDING CAREER DECISIONS THE MOST?



### WHAT DO YOU CONSIDER TO BE THE KEY INDICATOR OF CAREER PROGRESSION?



#### WHAT IS THE IDEAL LENGTH OF TIME TO STAY IN A PROFESSIONAL ROLE?



## WHICH OF THE FOLLOWING WOULD MOST LIKELY CAUSE YOU TO LEAVE A ROLE?



## THE MAIN REASONS FOR MOVING ABROAD WOULD BE:



# **REMUNERATION & BENEFITS**

#### DO YOU BELIEVE YOU'RE PAID YOUR MARKET VALUE?



## TOP REASONS FOR ACCEPTING A LOWER FIXED SALARY?

#### WOULD YOU BE WILLING TO ACCEPT A LOWER FIXED SALARY WITH HIGHER/LARGER BENEFITS/ BONUSES?





# WORKING ENVIRONMENT/RELATIONSHIP

ARE YOU CONNECTED WITH YOUR COLLEAGUES ON SOCIAL PLATFORMS?



#### IS IT IMPORTANT FOR A GOOD WORKING RELATIONSHIP WITH COLLEAGUES TO:



IN YOUR CURRENT COMPANY, DO YOU PARTICIPATE IN ANY OF THE FOLLOWING?













**CONTACT** For any recruitment needs or for information on the Employee Insights Survey contact:

Robert Walters Switzerland AG Nick Dunnett, Managing Director T: +41 44 809 3503 E: nick.dunnett@robertwalters.com Web: www.robertwalters.ch