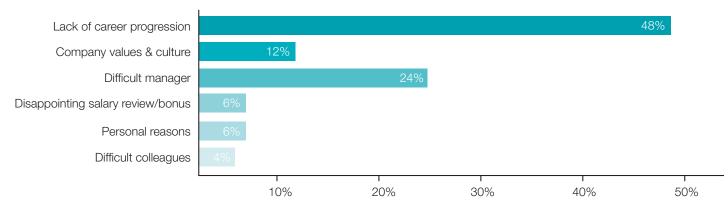

- Confidence in sector 82%, company 67%, career 81%
- 40% of the respondents across Switzerland think they are not paid their market value
- More than 80% are connected with their colleagues on social media
- Almost half of all respondents (48%) stated that a lack of career progression would be the key reason for leaving a position



# PARTICIPANT DEMOGRAPHICS



# **CAREER PATH**

TOP FIVE SECTORS THAT PROFESSIONALS FEEL MOST OPTIMISTIC ABOUT FOR THE FUTURE:



# DO YOU HAVE CONFIDENCE IN YOUR:





#### WHAT IMPACTS YOUR FREEDOM REGARDING CAREER DECISIONS THE MOST?



### WHAT DO YOU CONSIDER TO BE THE KEY INDICATOR OF CAREER PROGRESSION?



#### WHAT IS THE IDEAL LENGTH OF TIME TO STAY IN A PROFESSIONAL ROLE?



## WHICH OF THE FOLLOWING WOULD MOST LIKELY CAUSE YOU TO LEAVE A ROLE?



## THE MAIN REASONS FOR MOVING ABROAD WOULD BE:



# **REMUNERATION & BENEFITS**

#### DO YOU BELIEVE YOU'RE PAID YOUR MARKET VALUE?



## TOP REASONS FOR ACCEPTING A LOWER FIXED SALARY?

#### WOULD YOU BE WILLING TO ACCEPT A LOWER FIXED SALARY WITH HIGHER/LARGER BENEFITS/ BONUSES?





# WORKING ENVIRONMENT/RELATIONSHIP

ARE YOU CONNECTED WITH YOUR COLLEAGUES ON SOCIAL PLATFORMS?



#### IS IT IMPORTANT FOR A GOOD WORKING RELATIONSHIP WITH COLLEAGUES TO:



IN YOUR CURRENT COMPANY, DO YOU PARTICIPATE IN ANY OF THE FOLLOWING?













**CONTACT** For any recruitment needs or for information on the Employee Insights Survey contact:

Robert Walters Switzerland AG Nick Dunnett, Managing Director T: +41 44 809 3503 E: nick.dunnett@robertwalters.com Web: www.robertwalters.ch