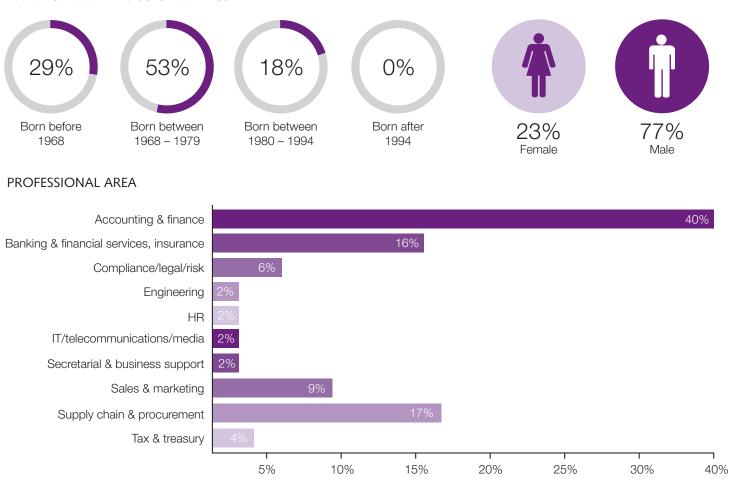

rance, Germany, Ireland, Luxembourg, Netherlands, Spain and Switzerland. The results provide a snapshot of how people work and their thoughts on current issues affecting both their job and the professional decisions they make.

The following report includes opinions about professionals working in Switzerland on typical working habits, working environment, career path, social media and job motivation.

# SURVEY RESULTS AT A GLANCE

- Confidence in sector 82%, company 67%, career 81%
- 40% of the respondents across Switzerland think they are not paid their market value
- More than 80% are connected with their colleagues on social media
- Almost half of all respondents (48%) stated that a lack of career progression would be the key reason for leaving a position



# PARTICIPANT DEMOGRAPHICS



# **CAREER PATH**

TOP FIVE SECTORS THAT PROFESSIONALS FEEL MOST OPTIMISTIC ABOUT FOR THE FUTURE:



# DO YOU HAVE CONFIDENCE IN YOUR:





#### WHAT IMPACTS YOUR FREEDOM REGARDING CAREER DECISIONS THE MOST?



### WHAT DO YOU CONSIDER TO BE THE KEY INDICATOR OF CAREER PROGRESSION?



#### WHAT IS THE IDEAL LENGTH OF TIME TO STAY IN A PROFESSIONAL ROLE?



## WHICH OF THE FOLLOWING WOULD MOST LIKELY CAUSE YOU TO LEAVE A ROLE?



## THE MAIN REASONS FOR MOVING ABROAD WOULD BE:



# **REMUNERATION & BENEFITS**

#### DO YOU BELIEVE YOU'RE PAID YOUR MARKET VALUE?



## TOP REASONS FOR ACCEPTING A LOWER FIXED SALARY?

#### WOULD YOU BE WILLING TO ACCEPT A LOWER FIXED SALARY WITH HIGHER/LARGER BENEFITS/ BONUSES?





# WORKING ENVIRONMENT/RELATIONSHIP

ARE YOU CONNECTED WITH YOUR COLLEAGUES ON