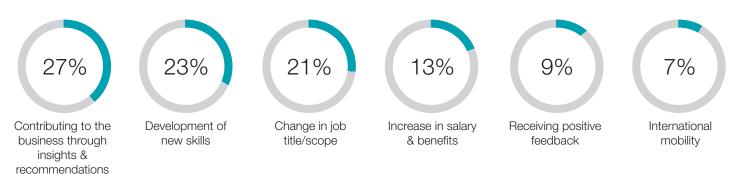

working in Switzerland on typical working habits, working environment, career path, social media and job motivation.

# SURVEY RESULTS AT A GLANCE

- Confidence in sector 82%, company 67%, career 81%
- 40% of the respondents across Switzerland think they are not paid their market value
- More than 80% are connected with their colleagues on social media
- Almost half of all respondents (48%) stated that a lack of career progression would be the key reason for leaving a position



# PARTICIPANT DEMOGRAPHICS



# **CAREER PATH**

TOP FIVE SECTORS THAT PROFESSIONALS FEEL MOST OPTIMISTIC ABOUT FOR THE FUTURE:



# DO YOU HAVE CONFIDENCE IN YOUR:





#### WHAT IMPACTS YOUR FREEDOM REGARDING CAREER DECISIONS THE MOST?



### WHAT DO YOU CONSIDER TO BE THE KEY INDICATOR OF CAREER PROGRESSION?



#### WHAT IS THE IDEAL LENGTH OF TIME TO STAY IN A PROFESSIONAL ROLE?



## WHICH OF THE FOLLOWING WOULD MOST LIKELY CAUSE YOU TO LEAVE A ROLE?



## THE MAIN REASONS FOR MOVING ABROAD WOULD BE:



# **REMUNERATION & BENEFITS**

#### DO YOU BELIEVE YOU'RE PAID YOUR MARKET VALUE?



## TOP REASONS FOR ACCEPTING A LOWER FIXED SALARY?

#### WOULD YOU BE WILLING TO ACCEPT A LOWER FIXED SALARY WITH HIGHER/LARGER BENEFITS/ BONUSES?





# WORKING ENVIRONMENT/RELATIONSHIP

ARE YOU CONNECTED WITH YOUR COLLEAGUES ON SOCIAL PLATFORMS?



#### IS IT IMPORTANT FOR A GOOD WORKING RELATIONSHIP WITH COLLEAGUES TO:



IN YOUR CURRENT COMPANY, DO YOU PARTICIPATE IN ANY OF THE FOLLOWING?













**CONTACT** For any recruitment needs or for information on the Employee Insights Survey contact:

Robert