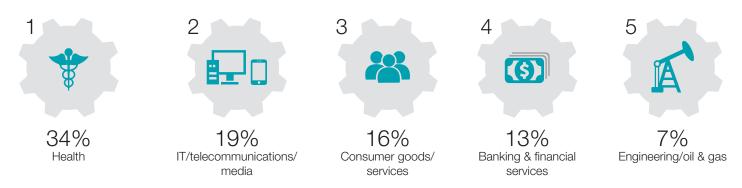

# **CAREER PATH**

TOP FIVE SECTORS THAT PROFESSIONALS FEEL MOST OPTIMISTIC ABOUT FOR THE FUTURE: