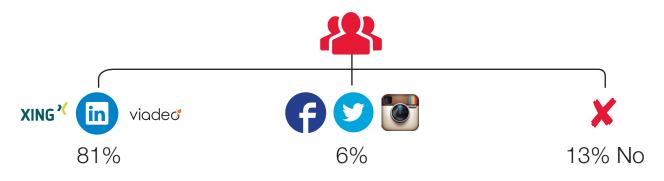

# WORKING ENVIRONMENT/RELATIONSHIP

ARE YOU CONNECTED WITH YOUR COLLEAGUES ON SOCIAL PLATFORMS?