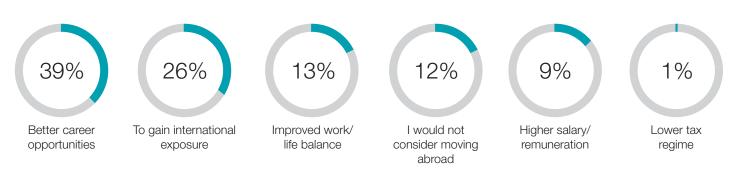

1%
- 40% of the respondents across Switzerland think they are not paid their market value
- More than 80% are connected with their colleagues on social media
- Almost half of all respondents (48%) stated that a lack of career progression would be the key reason for leaving a position



# PARTICIPANT DEMOGRAPHICS



# **CAREER PATH**

TOP FIVE SECTORS THAT PROFESSIONALS FEEL MOST OPTIMISTIC ABOUT FOR THE FUTURE:



# DO YOU HAVE CONFIDENCE IN YOUR:





#### WHAT IMPACTS YOUR FREEDOM REGARDING CAREER DECISIONS THE MOST?



### WHAT DO YOU CONSIDER TO BE THE KEY INDICATOR OF CAREER PROGRESSION?



#### WHAT IS THE IDEAL LENGTH OF TIME TO STAY IN A PROFESSIONAL ROLE?



## WHICH OF THE FOLLOWING WOULD MOST LIKELY CAUSE YOU TO LEAVE A ROLE?



## THE MAIN REASONS FOR MOVING ABROAD WOULD BE:



# **REMUNERATION & BENEFITS**

#### DO YOU BELIEVE YOU'RE PAID YOUR MARKET VALUE?



## TOP REASONS FOR ACCEPTING A LOWER FIXED SALARY?

#### WOULD YOU BE WILLING TO ACCEPT A LOWER FIXED SALARY WITH HIGHER/LARGER BENEFITS/ BONUSES?





# WORKING ENVIRONMENT/RELATIONSHIP

ARE YOU CONNECTED WITH YOUR COLLEAGUES ON SOCIAL PLATFORMS?



#### IS IT IMPORTANT FOR A GOOD WORKING RELATIONSHIP WITH COLLEAGUES TO:



IN YOUR CURRENT COMPANY, DO YOU PARTICIPATE IN ANY OF THE FOLLOWING?













**CONTACT** For any recruitment needs or for information on the Employee Insights Survey contact:

Robert Walters Switzerland AG Nick Dunnett, Managing Director T: +41 44 809 3503 E: nick.dunnett@robertwalters.com Web: www.robertwalters.ch