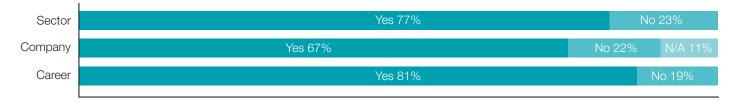

# DO YOU HAVE CONFIDENCE IN YOUR:

# SURVEY RESULTS AT A GLANCE

- Confidence in sector 82%, company 67%, career 81%
- 40% of the respondents across Switzerland think they are not paid their market value
- More than 80% are connected with their colleagues on social media
- Almost half of all respondents (48%) stated that a lack of career progression would be the key reason for leaving a position