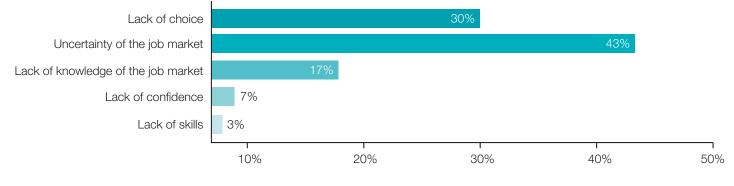

ions they make.

The following report includes opinions about professionals working in Switzerland on typical working habits, working environment, career path, social media and job motivation.

# SURVEY RESULTS AT A GLANCE

- Confidence in sector 82%, company 67%, career 81%
- 40% of the respondents across Switzerland think they are not paid their market value
- More than 80% are connected with their colleagues on social media
- Almost half of all respondents (48%) stated that a lack of career progression would be the key reason for leaving a position



# PARTICIPANT DEMOGRAPHICS



# **CAREER PATH**

TOP FIVE SECTORS THAT PROFESSIONALS FEEL MOST OPTIMISTIC ABOUT FOR THE FUTURE:



# DO YOU HAVE CONFIDENCE IN YOUR:





#### WHAT IMPACTS YOUR FREEDOM REGARDING CAREER DECISIONS THE MOST?



### WHAT DO YOU CONSIDER TO BE THE KEY INDICATOR OF CAREER PROGRESSION?



#### WHAT IS THE IDEAL LENGTH OF TIME TO STAY IN A PROFESSIONAL ROLE?



## WHICH OF THE FOLLOWING WOULD MOST LIKELY CAUSE YOU TO LEAVE A ROLE?



## THE MAIN REASONS FOR MOVING ABROAD WOULD BE:



# **REMUNERATION & BENEFITS**

#### DO YOU BELIEVE YOU'RE PAID YOUR MARKET VALUE?



## TOP REASONS FOR ACCEPTING A LOWER FIXED SALARY?

#### WOULD YOU BE WILLING TO ACCEPT A LOWER FIXED SALARY WITH HIGHER/LARGER BENEFITS/ BONUSES?





# WORKING ENVIRONMENT/RELATIONSHIP

ARE YOU CONNECTED WITH YOUR COLLEAGUES ON SOCIAL PLATFORMS?



#### IS IT IMPORTANT FOR A GOOD WORKING RELATIONSHIP WITH COLLEAGUES TO:



IN YOUR CURRENT COMPANY, DO YOU PARTICIPATE IN ANY OF THE FOLLOWING?













**CONTACT** For any recruitment